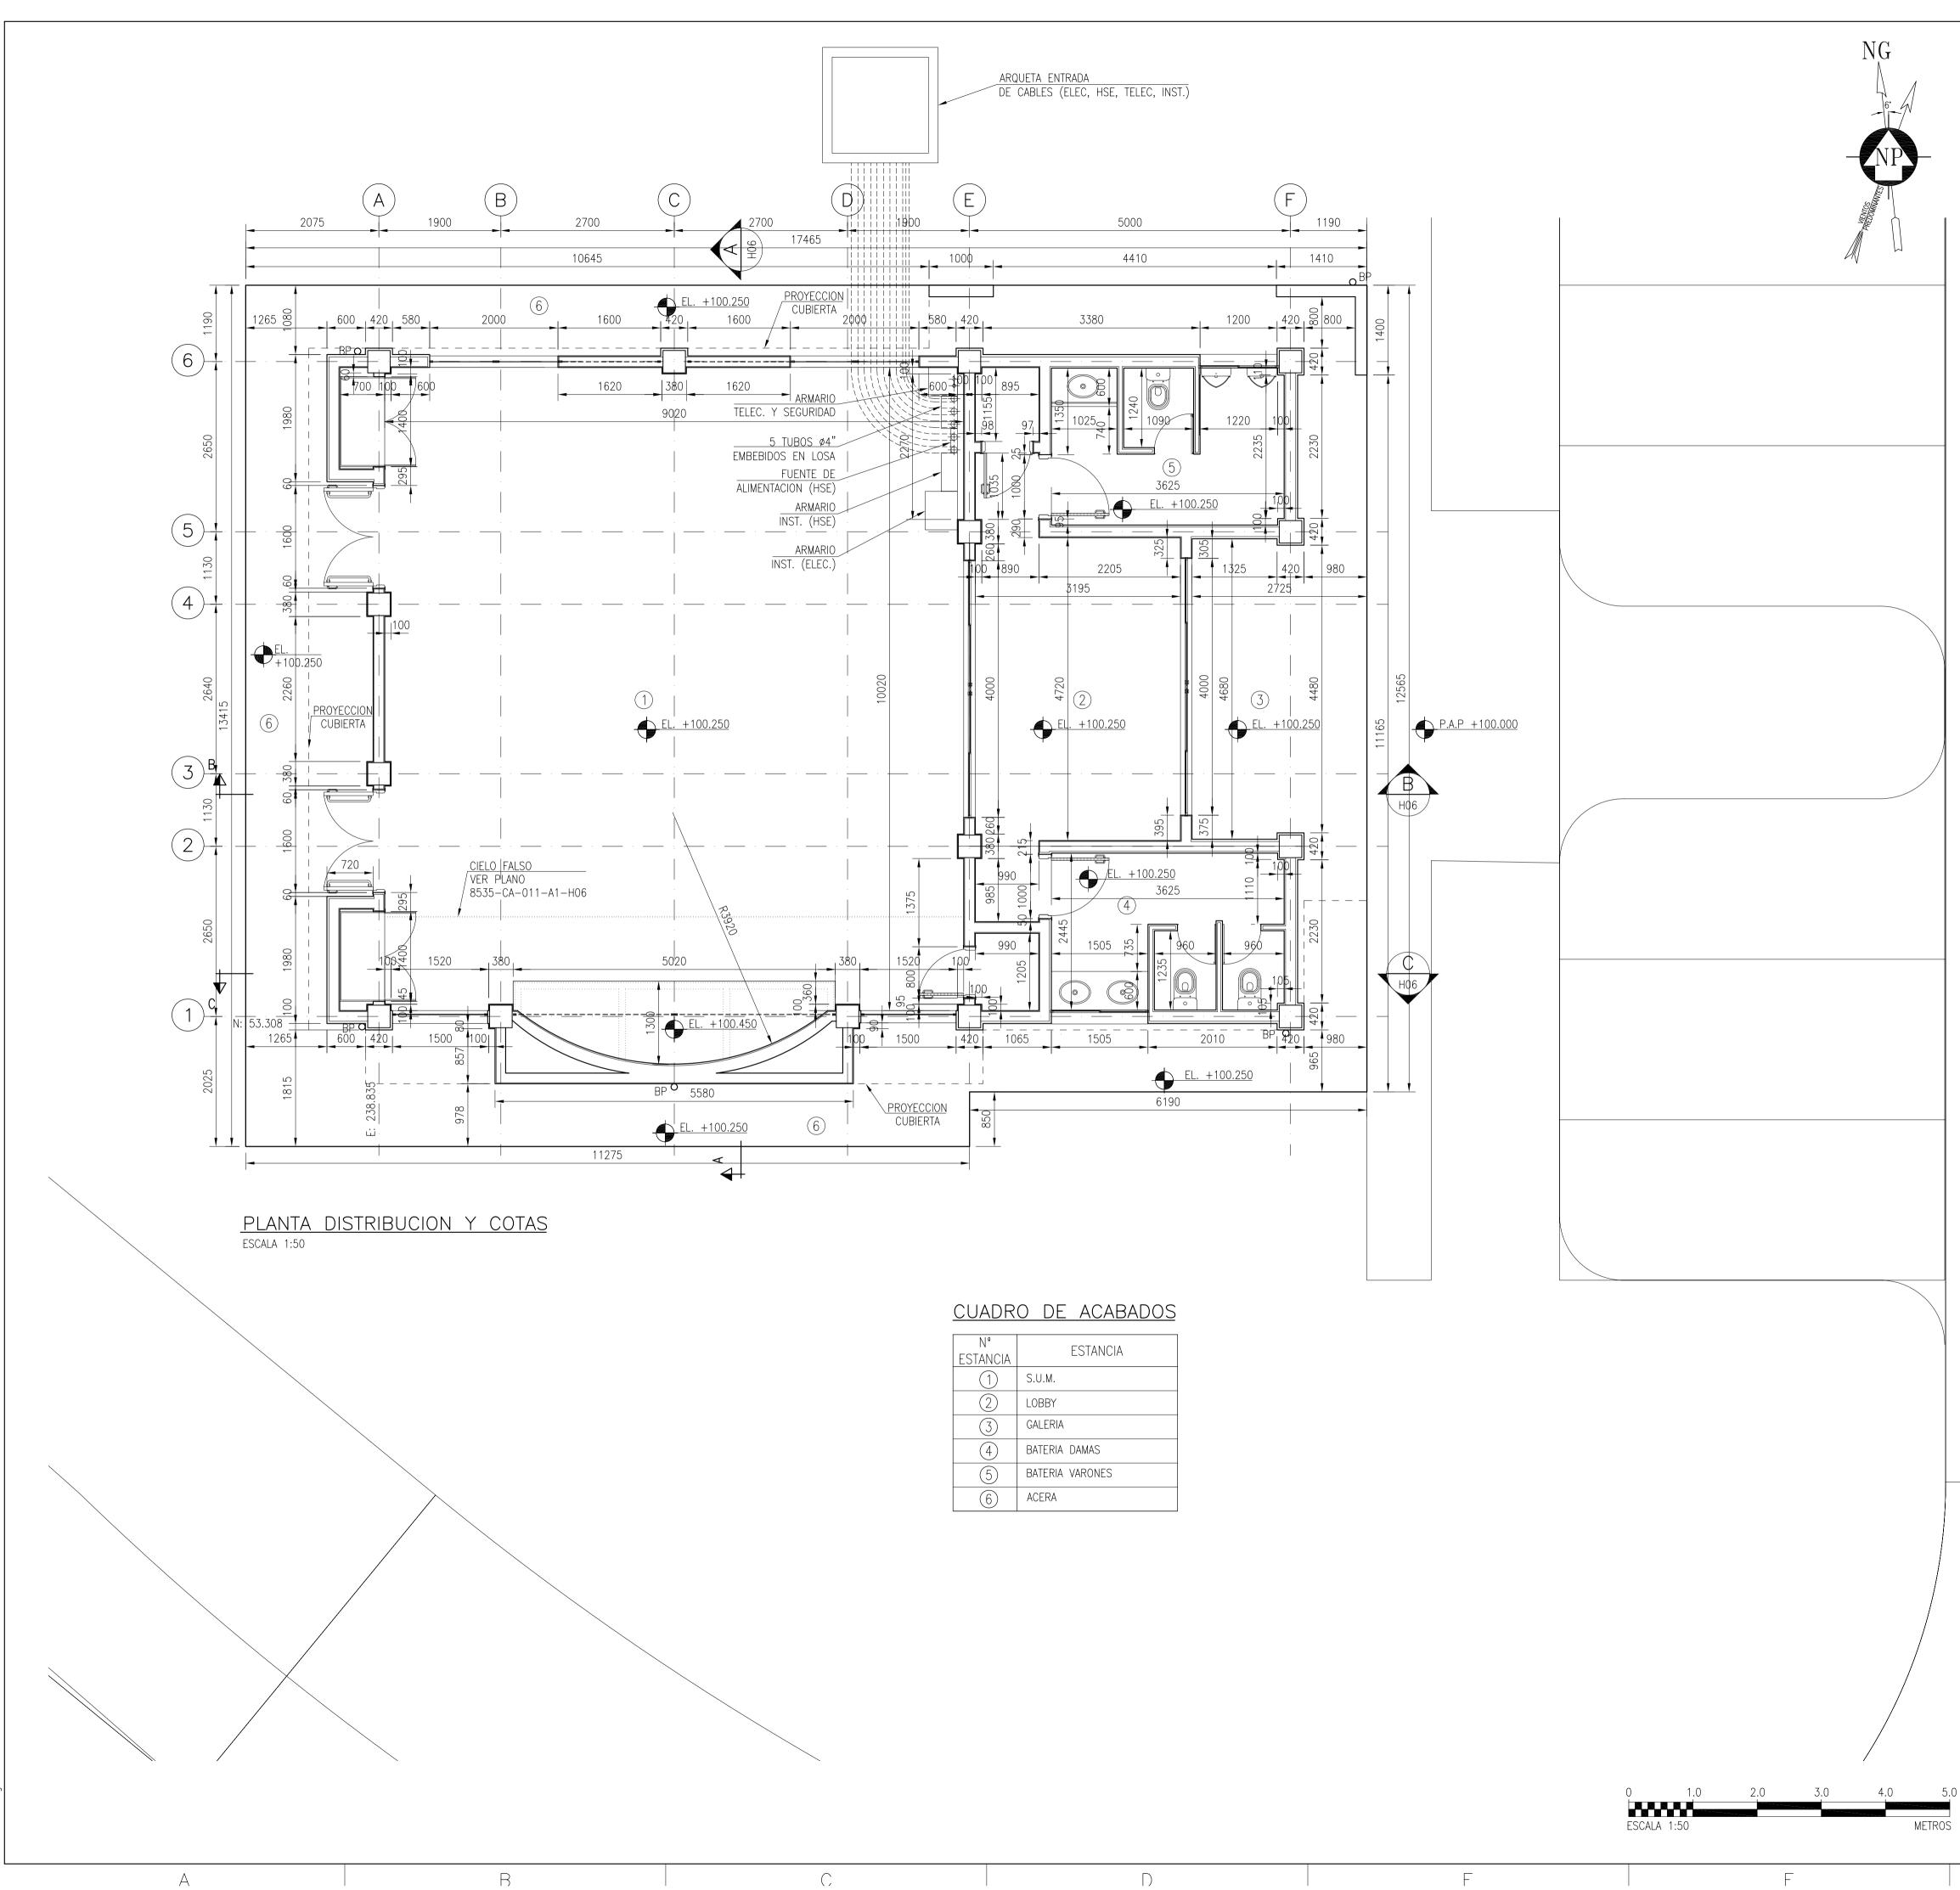

|           | PLANOS DE REFERENCIA                                                                                         |                              |                     |                              |
|-----------|--------------------------------------------------------------------------------------------------------------|------------------------------|---------------------|------------------------------|
|           |                                                                                                              | WG. No<br>535-TP-003-A       | .0                  |                              |
|           | PLANO DE DISPOSICION GENERAL DE AREAS Y EQUIPOS AREA 1 85                                                    | 535-TP-004-A                 | .1                  | 1                            |
|           |                                                                                                              | 535-CX-001-E<br>535-CZ-001-A |                     |                              |
|           |                                                                                                              | 535–CE–001–A<br>535–SZ–001–A |                     |                              |
|           | DETALLES DE CONEXIONES METALICAS 85                                                                          | 535-SZ-004-A                 | 1                   |                              |
|           |                                                                                                              | 535-CS-002-A<br>535-CY-011-C |                     |                              |
|           | EDIFICIO DE USOS MÚLTIPLES (SUM). ESTRUCTURA 85                                                              | 535-CE-019-A                 |                     |                              |
|           | EDIFICIO DE USOS MÚLTIPLES (SUM). SERVICIOS                                                                  | 535-CS-012-A                 | $\overbrace{)}^{1}$ |                              |
| PENDIENTE | PLANO DE ILUMINACION<br>PLANO DE PUESTA A TIERRA                                                             |                              | }                   |                              |
|           | EXTINTORES EN USOS MULTIPLES (SUM)                                                                           | 53515010-V-0                 | 082                 |                              |
| PENDIENTE | (AIRĚ ĂCOŇDIČIOŇAĎO                                                                                          |                              | )                   |                              |
|           | NOTAS GENERALES                                                                                              |                              | ~~~~                |                              |
|           | 1. TODOS LOS MATERIALES UTILIZADOS DEBERAN ESTAR DE ACUERDO A LAS E                                          |                              |                     | 2                            |
|           | TECNICAS ARQUITECTONICAS PARA EDIFICACION YPB10036-C-ARETB-001                                               |                              |                     |                              |
|           | Corporación TECNA DE LIQUIDOS GRAN                                                                           |                              |                     |                              |
|           | CALIFICACION DEL DOCUMENTO                                                                                   |                              |                     |                              |
|           |                                                                                                              |                              |                     |                              |
|           |                                                                                                              |                              |                     |                              |
|           |                                                                                                              |                              |                     |                              |
|           | X C APROBADO SIN COMENTARIOS                                                                                 |                              |                     |                              |
|           | D VISTO                                                                                                      | 1º                           |                     | N)                           |
|           | CODIGO N* : 8535-CA-011-A1-H02                                                                               |                              |                     |                              |
|           | REVISADO POR: V. A. Álvaro Molina Samo                                                                       | os.                          |                     |                              |
|           | FECHA: 05/07/2013                                                                                            |                              |                     |                              |
|           | NOTA: La aprobación del documento es sólo para efectos de a                                                  |                              |                     |                              |
|           | proyecto y no exonera al contratista de su responsabilidad con<br>al diseño construccion y puesta en marcha. | n respecto                   |                     |                              |
|           |                                                                                                              |                              |                     |                              |
|           | LEYENDA                                                                                                      |                              |                     |                              |
|           | EL. +100.250 ELEVACIONES                                                                                     |                              |                     |                              |
|           | P.A.P +100.000 PUNTO ALTO PAVIMENTO                                                                          |                              |                     |                              |
|           | BP O BAJANTE PLUVIAL                                                                                         |                              |                     |                              |
|           | LOCALIZADOR                                                                                                  |                              |                     | 4                            |
|           |                                                                                                              |                              |                     |                              |
|           |                                                                                                              |                              |                     | []                           |
|           |                                                                                                              |                              |                     |                              |
|           | AREA                                                                                                         |                              | ]                   |                              |
|           |                                                                                                              |                              |                     |                              |
|           |                                                                                                              |                              |                     | NOI                          |
|           |                                                                                                              |                              |                     | DUCCI                        |
|           |                                                                                                              |                              |                     | SU REPRODUCCIO               |
|           | 1 14/06/13 EMISION PARA CONSTRUCCION                                                                         | S.A.E.                       |                     |                              |
|           | REV. FECHA DESCRIPCION                                                                                       | DIBUJ. COMPR                 | PROTECIO            | ROHIBI                       |
|           | YACIMIENTOS PETROLIFEROS FISCALES B                                                                          | OLIVIAN                      | 0S                  | ΈFB, F                       |
|           | PLANTA DE SEPARACION DE LIQUIDOS POR TURBO EXPANSION DE GRAN CHACO                                           |                              |                     |                              |
|           | EDIFICIO DE US                                                                                               |                              |                     | PROPIEDAD DE YPFB, PROHIBIDA |
|           | MÚLTIPLES (SUI<br>ARQUITECTURA                                                                               | M).                          |                     | ES PR                        |
|           |                                                                                                              |                              |                     | PLANO ES                     |
|           | Corporación Proyecto: 8535<br>Codigo: 8535-CA-011-A1-H02                                                     | Escala:                      | Rev. :<br><b>1</b>  | ESTE P                       |
|           |                                                                                                              | 8535-CA-011                  | A1-H02.dwg          |                              |
|           |                                                                                                              |                              |                     |                              |